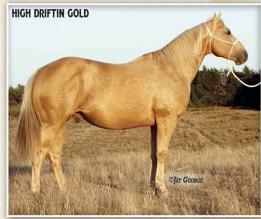

#### **PROVEN DRIFTWOOD x HANCOCK, RANCH & RODEO HORSE CROSS!**

|                      | <b>H DRIFTIN</b><br>05 Palomino Stallion • 1 |                                                                     |  |
|----------------------|----------------------------------------------|---------------------------------------------------------------------|--|
| HIGH DRIFTIN HANCOCK | FROSTYS WAR CHIEF                            | WAR CONCHO<br>FROSTENA<br>HIGH ROLLING ROANY<br>CHICKS BABY BLUE    |  |
| LONSUM BLUE DRIFT    | LONSUM DRIFT<br>ROLLING JET CAT              | DRIFTS CHIP<br>Lonsum Badger<br>High Rolling Roany<br>Devil Jet Bar |  |

15.1 hh / 1250 lbs.

High Driftin Gold is an impressive Palomino stallion backed by a deep AQHA Driftwood x Joe Hancock ranch/ performance horse pedigree foundation. High Rolling Roany, War Concho and Drifts Chip warrant the potency of his blood. A standup, balanced, powerful horse, he's got structure, good withers, bone, a deep cinch and big, deep hip. His foals are powerfully made, very trainable prospects.