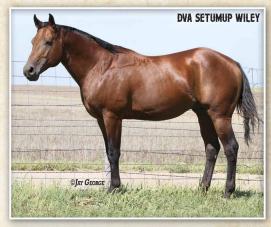

## DVA SETUMUP WILEY 2008 Bay Stallion • #5147657

| State of the second | SPEEDY MAN      | SPEEDYWOOD      |
|---------------------|-----------------|-----------------|
| SETUMUP SPEEDY      |                 | MAY BELLINE     |
| AND REAL PROPERTY.  | SETUMUP MISS    | EASY KEEPER     |
|                     |                 | ROAN CHICK      |
|                     | WILYWOOD        | ORPHAN DRIFT    |
| DVA MISS WOOD PEP   |                 | OUI OUI         |
|                     | DVA MISSY PEPPY | TUFF TIME PEPPY |
| 14.3 hh             |                 | CHILLIWOOD      |

Setumup Wiley is an outstanding foundation Driftwood stallion with quality, shape and balance. Linebred 7x Driftwood with crosses to Joe Hancock, his pedigree combines generations of great ranch and rodeo horses. His dam is a standout Wilywood mare deep in South Dakota AQHA Hall of Breeder Stanley Johnston's blood. Wiley is a consistent sire of athletic, trainable performance geldings and quality replacement fillies.