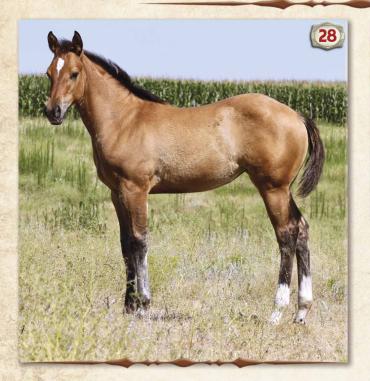

#### 28 ROOSTERS SHORTY DUN FILLY May 16, 2019 • Dun Filly • #Pending

| - • Widy 10, 201   | o Durring in origing | 9 |
|--------------------|----------------------|---|
| ROOSTERS SHORTY    | GALLO DEL CIELO      |   |
|                    | SHORTY LENA SIX      | S |
| JA KITTY DRIFTWOOD | DVA MAXI DRIFITWOOD  | V |
| DUN 33-9           | PC MISS KITTY OAKS   |   |

PEPPY SAN BADGER DOC'S STARLIGHT SHORTY LENA MISS QUIXOTE SIX WILYWOOD DVA MISSY PEPPY DOCS OAKS SUGAR PC SUN KITTEN

Dun and beautiful. With Roosters Shorty daughters working as they have in our program, it is very tempting to keep this filly here. What a powerful mix of some performance sting and Roosters Shorty's proven, trainable mind and ability. This filly has to be a winner!