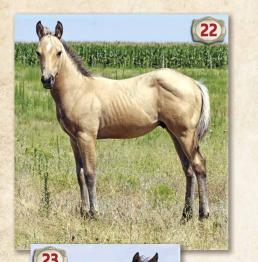

## 23 FROSTWOOD DRIFT BAY FILY

| • May 15,2019 • Bay Filly • #Fending |                    |                               |
|--------------------------------------|--------------------|-------------------------------|
| JA FROSTWOOD DRIFT                   | DVA MAXI DRIFTWOOD | WILYWOOD<br>DVA MISSY PEPPY   |
| a sector de se                       | PC FROSTWOOD LACE  | SUN FROST<br>PC LOCKWOOD LACE |
| JA MISS WOOD PEP                     | PC FROST EM PEPPY  | SUN FROST<br>PC PEPPY KATE    |
| BAY 5-5                              | DVA MISS WOOD PEP  | WILYWOOD<br>DVA MISSY PEPPY   |

Mama's first baby and she did well. This filly is double-bred Sun Frost, and triple-bred Wilywood. This blend of Driftwood blood guarantees predictable performance! Here is the kind we like to send out and expect positive feedback.