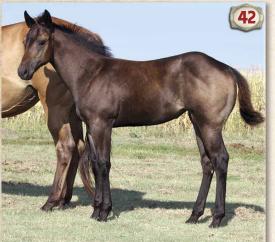

#### 42 ROAN BAR BLACK FILLY May 23, 2019 • Black Filly • #Pending

| ROAN BAR VALENTINE | LEO HANCOCK HAYES | BLUE VALENTINE<br>DOLL 01         |
|--------------------|-------------------|-----------------------------------|
|                    | FANCYS BAR MAID   | REDS MISTER GILL<br>GO BARMAID GO |
| JA SPECIAL CASH    | PC CAJUNATIVE     | PC DOX CAJUN<br>PC NATIVE LACE    |
| 3-2                | JA DRIFTING RAINY | TR SPECIAL DRIFT<br>A RAINY NIGHT |

Black fillies are hard to come by, and here is a good one! Should be some run in this filly, and for sure a trainable mind.

20