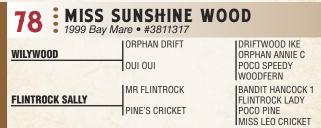

Red roan and classy from the Rainy Night mare family. Here is a foundation pedigree for us and I think the result speaks for herself.

| 15 CITISUN<br>May 14, 2019     | • Bay Filly • #Pending      | .LY                                                                    |
|--------------------------------|-----------------------------|------------------------------------------------------------------------|
| PC CITISUN CLINE               | SUN FROST<br>PC PEPPY KATE  | DOC'S JACK FROST<br>PRISSY CLINE<br>TUFF TIME PEPPY<br>CROSS FIRE KATE |
| MISS SUNSHINE WOOD<br>Bay Roan | WILYWOOD<br>FLINTROCK SALLY | ORPHAN DRIFT<br>OUI OUI<br>MR FLINTROCK<br>PINES CRICKET               |

Classy bay Citisun filly from a Wilywood daughter that has been a long-time foundation. Driftwood fillies like this can go many directions in the performance and breeding worlds. There won't be a lot more Sun Frost x Wilywood up-close fillies offered from our program.