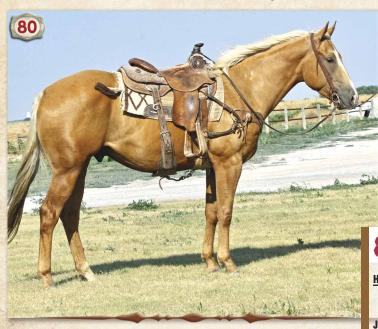

digree, and trainability, "Leo" has been special since he was a youngster. The Frost Em Peppy x JA Orphan Rain combination is tried and true and look at the product. This horse rides soft and willing and has been outside and in the arena. He has dragged calves at the branding and handles pressure extremely well. He'll grow a bit more yet and he'll just keep getting better. The sky is the limit here!

LEO HANCOCK HAYES

TR SPECIAL DRIFT A RAINY NIGHT

MISS SUSITA HANCOCK

Marc Hotchkiss, Owner Marc Hotchkiss, Owner Link Marc Hotchkiss, Owner marc@thelivestocklink.com 605.490.1513

Sale Horse Videos Produced by Livestock Link View at: jamisonranch.com and livestocklink.com All Performance Previews broadcast live by livestocklink.com

31

RANCH-RAISED, ALL-AROUND PERFORMANCE QUARTER HORSES!





#### JA GOLD SUNDRIFT 80

| 20101 0011          | 10 aciding - #3014404 |
|---------------------|-----------------------|
| HIGH DRIFTIN GOLD   | HIGH DRIFTIN HANCOCK  |
|                     | LONSUM BLUE DRIFT     |
| JA FROSTY ROSEDRIFT | PC FROST EM PEPPY     |
| JA FRUSTT RUSEDRIFT | JA ROSEDRIFT          |
| 15.3 hh             |                       |

FROSTYS WAR CHIEF HIGH ROLLING TWISTER LONSUM DRIFT 045 ROLLING JET CAT SUN FROST PC PEPPY KATE **BLUES ORPHAN DRIFT** IMA COUNTRY RED ROSE

As classy as they come! "Sundrift" is a dandy in every aspect. He is big and pretty, was easy to start and train and has developed a solid feel. Sundrift deserves a front row seat ...ride him a couple of years, as he will develop into the kind of horse you can go rope a steer on and bring ho