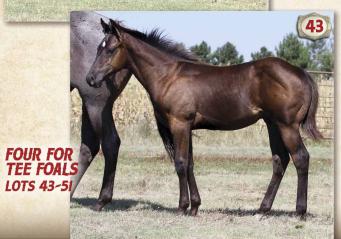

## **A 3 FOUR FOR TEE BLACK COLT**

| • Way 5,2019 • Black Stamon • #Fending    |                      |                                      |
|-------------------------------------------|----------------------|--------------------------------------|
| FOUR FOR TEE                              | FOUR ROAN FLY        | CONTINENTAL FLY<br>HAPPY HANCOCK     |
| 12 A. | DRIFTCHIPS FROSTWOOD | DRIFTS CHIP<br>MISS FROSTWOOD        |
| BLUE TRY VALENTINE                        | ROAN BAR VALENTINE   | LEO HANCOCK HAYES<br>FANCYS BAR MAID |
| BLUE BOAN                                 | SPOTTED TAILS GIRL   | DEER LIGHT DOC                       |

Black now, and may turn blue, but has not yet. Take a look at his Roan Bar mother, she is a blue eye-catcher!

GAYLA VARDEN