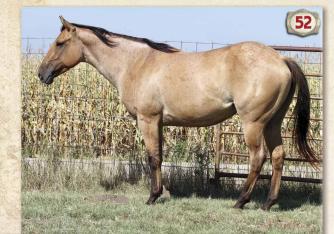

## FOUR FOR TEE BLACK COLT June 3, 2019 • Black Stallion • #Pending

| FOUR FOR TEE     | FOUR ROAN FLY        | CONTINENTAL FLY                          |
|------------------|----------------------|------------------------------------------|
|                  | DRIFTCHIPS FROSTWOOD | DRIFTS CHIP<br>MISS FROSTWOOD            |
| JA DRIFTIN DOLLY | BLUES ORPHAN DRIFT   | LEO HANCOCK HAYES<br>MISS SUSITA HANCOCK |
| BLACK            | JA DOLLY MAYWOOD     | TR SPECIAL DRIFT<br>TEQITA DOLLY MAY     |

Dam wintered hard, and has not bounced back. Baby lacks some condition and is young, but this is a great mare family.