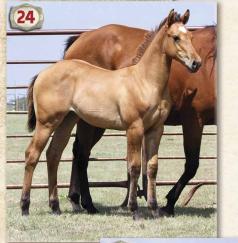

## 24 FROSTWOOD DRIFT DUN FILLY

| June 2, 2019 • Dun Filly • #Pending |                      |                                 |
|-------------------------------------|----------------------|---------------------------------|
| JA FROSTWOOD DRIFT                  | DVA MAXI DRIFTWOOD   | WILYWOOD<br>DVA MISSY PEPPY     |
| Sector and                          | PC FROSTWOOD LACE    | SUN FROST<br>PC LOCKWOOD LACE   |
| JA LACY CLINE                       | PC CITISUN CLINE     | SUN FROST<br>PC PEPPY KATE      |
| BAY 1-5                             | ROOSTERS LACY LETTER | ROOSTERS SHORTY<br>LACY LETTERS |

Again, the dam's first foal. She carries the classic Wilywood dun color and is backed up by Roosters Lacy Letter herself, our grand old Roosters Shorty daughter that has produced so many of our top sellers. No pirates hidden back in this pedigree, just power and predictable performance!