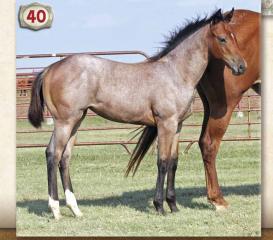

#### **RANCH HORSE BUILT, RANCH HORSE BRED!**

| ROAN BAR VALENTINE     2001 Blue Roan Stallion • #4192752 |                                   |                                                                                                                                             |  |
|-----------------------------------------------------------|-----------------------------------|---------------------------------------------------------------------------------------------------------------------------------------------|--|
| LEO HANCOCK HAYES                                         | BLUE VALENTINE<br>DOLL 01         | RED MAN (Joe Hancock)<br>BEAUTY'S DREAM (Valentine)<br>RIP RIP (Leo)<br>ZAID A REED (Reed Art)                                              |  |
| FANCYS BAR MAID                                           | REDS MISTER GILL<br>GO BARMAID GO | RED CEDAR BARK (Fancy Roan Bar)<br>FANCYS MISS GILL (Fancy Roan Bar)<br>ROAN BAR COUNTRY (Roan Bar Go)<br>MISS PRISSY RAIDER (Ribbon Raider |  |

15.2 hh / 1300 lbs.

Roan Bar Valentine is a big, handsome, powerful Blue Valentine grandson. His outstanding Roan Bar (linebred Peter McCue) dam enhances the package. He breeds the structure, soundness and movement that makes top ranch/ arena geldings. Sharp profiling athletes, Roan Bar Valentine foals are always sale highlights! **BLUE VALENTINE ... PROVEN, POTENT,** 