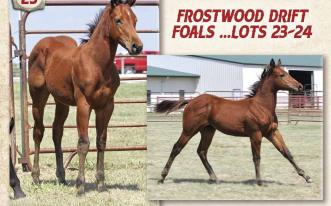

## 23 FROSTWOOD DRIFT BAY FILY

| • May 15,2019 • Bay Filly • #Fending |                    |                               |
|--------------------------------------|--------------------|-------------------------------|
| JA FROSTWOOD DRIFT                   | DVA MAXI DRIFTWOOD | WILYWOOD<br>DVA MISSY PEPPY   |
| a sector de se                       | PC FROSTWOOD LACE  | SUN FROST<br>PC LOCKWOOD LACE |
| JA MISS WOOD PEP                     | PC FROST EM PEPPY  | SUN FROST<br>PC PEPPY KATE    |
| BAY 5-5                              | DVA MISS WOOD PEP  | WILYWOOD<br>DVA MISSY PEPPY   |

Mama's first baby and she did well. This filly is double-bred Sun Frost, and triple-bred Wilywood. This blend of Driftwood blood guarantees predictable performance! Here is the kind we like to send out and expect positive feedback.

## 24 FROSTWOOD DRIFT DUN FILLY

| June 2, 2019 • Dun Filly • #Pending |                      |                                 |
|-------------------------------------|----------------------|---------------------------------|
| JA FROSTWOOD DRIFT                  | DVA MAXI DRIFTWOOD   | WILYWOOD<br>DVA MISSY PEPPY     |
| Sector and                          | PC FROSTWOOD LACE    | SUN FROST<br>PC LOCKWOOD LACE   |
| JA LACY CLINE                       | PC CITISUN CLINE     | SUN FROST<br>PC PEPPY KATE      |
| BAY 1-5                             | ROOSTERS LACY LETTER | ROOSTERS SHORTY<br>LACY LETTERS |

Again, the dam's first foal. She carries the classic Wilywood dun color and is backed up by Roosters Lacy Letter herself, our grand old Roosters Shorty daughter that has produced so many of our top sellers. No pirates hidden back in this pedigree, just power and predictable performance!