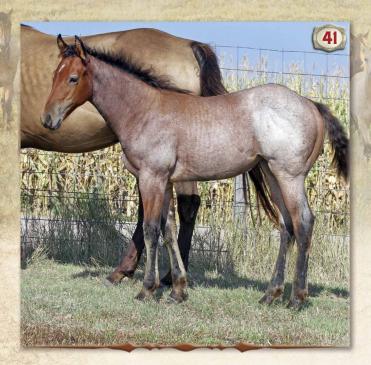

## 41 ROAN BAR BAY ROAN FILLY

| ROAN BAR VALENTINE | LEO HANCOCK HAYES    | BLUE VALENTINE<br>DOLL 01         |
|--------------------|----------------------|-----------------------------------|
| the second second  | FANCYS BAR MAID      | REDS MISTER GILL<br>GO BARMAID GO |
| JA ROXY STANWOOD   | PC STAN WOOD         | SUN FROST<br>COWAN KITTEN         |
| BUCKSKIN 21-0      | TR MISS ROXY HANCOCK | WILY ROX<br>TR WINNING HANCOCK    |

Stan Wood left us some great mares, and this powerful bay roan has a world of potential ...barrels, breeder, ranch horse or family friend. This lady will always look good!