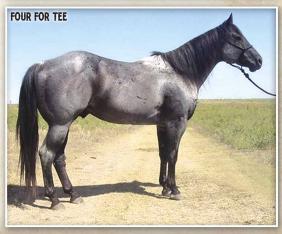

#### **ROPE HORSE BLOOD!**

| 20                   | FOUR FOR<br>004 Blue Roan Stallion  |                                                                |  |
|----------------------|-------------------------------------|----------------------------------------------------------------|--|
| FOUR ROAN FLY        | CONTINENTAL FLY<br>HAPPY HANCOCK 23 | THE CONTINENTAL<br>MY BEAVER 6<br>HAPPY HANCOCK<br>LAST PICK 7 |  |
| DRIFTCHIPS FROSTWOOI | DRIFTS CHIP<br>MISS FROSTWOOD       | DOUBLE DRIFT<br>DIAMOND ISLE<br>OLD BOJO<br>MISSY WOOD         |  |

Four For Tee is a stalwart, standup, shapey, nice traveling Blue Roan. Haythorn-bred sire Four Roan Fly, now standing at 6666's in Texas, has sired multiple Ranch Horse competition champions and top arena rope horses. Maternal sire Drifts Chip is a proven sire highlighted by MP Thriftwood who carried Cory Petska to the NFR Team Roping Avg. title. A true foundation stallion, Four For Tee foals have shape, quality and color! **FOUNDATION STALLION BACKED BY RANCH HORSE CHAMPIONS!** 