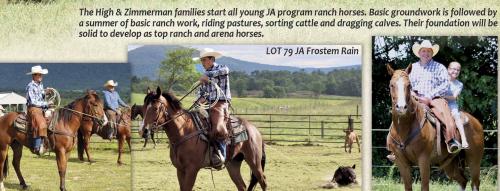

The saddle horses are top working ranch horses dominated by standout, young JA-bred geldings direct from our Sun Frost, Driftwood, Hancock program. These prospect horses have been started by the High and Zimmerman families with a solid foundation. Respected cowboy trainer Ty Hotchkiss rides for 60 days to complete and prep for sale presentation.