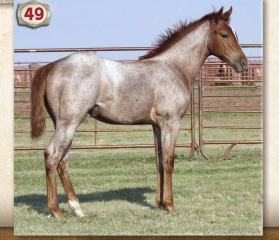

A performance ranch horse pedigree! A bit of an unusual color now, but will turn gray with time. Disposition and friend-liness are up-front in this package.

| 49 | FOU<br>May 3 | 0,2019 • Red Roan Filly | ROAN FILLY<br>#Pending |
|----|--------------|-------------------------|------------------------|
|    | DTEE         | FOUR ROAN FLY           | CONTINENTAL FLY        |

| FUUK FUK IEE       |                      | HAPPY HANCOCK                 |
|--------------------|----------------------|-------------------------------|
| Alexandre 1        | DRIFTCHIPS FROSTWOOD | DRIFTS CHIP<br>MISS FROSTWOOD |
|                    | PC FROST EM PEPPY    | SUN FROST                     |
| JA ROSEDRIFT FROST |                      | PC PEPPY KATE                 |
| BAY 17-9           | JA ROSEDRIFT         | BLUES ORPHAN DRIFT            |

If you like roans, you will like the Four For Tee foals. Lined up Driftwood in this filly's pedigree. She was born later, but does not show it.

JAMISON QUARTER HORSES... SUN FROST, DRIFTWOOD AND HANCOCK BRED HORSES FROM WESTERN KANSAS' BIG RANCH COUNTRY!