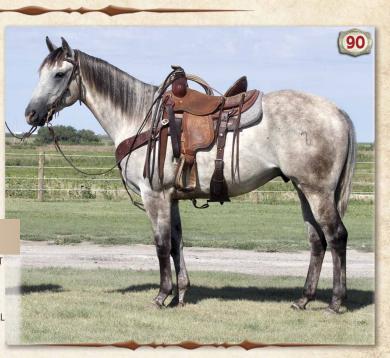

|                    |                      | CROSS FIRE KATE                      |
|--------------------|----------------------|--------------------------------------|
| JA ROOSTERS LETTER | ROAN BAR VALENTINE   | LEO HANCOCK HAYES<br>FANCYS BAR MAID |
| BLUE ROAN          | ROOSTERS LACY LETTER | ROOSTERS SHORTY<br>LACY LETTERS      |

Dam is blue roan; sire is palomino; and she is buckskin. She would be good even if she was green! A later born filly from the Lacy Letters mare family that has contributed so many high sellers to our sales.