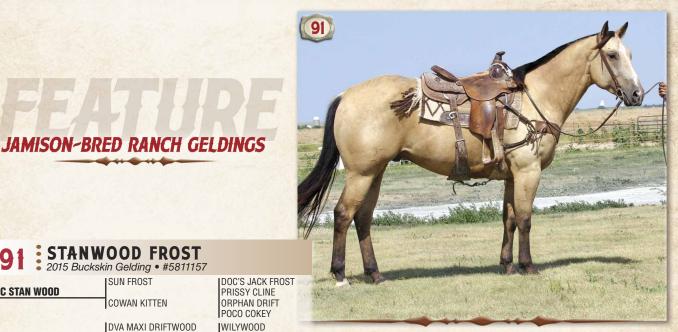

#### A POWERFUL THREE JAY COLONEL X SUN FROST COWHORSE STALLION!

|                    | ROSTWOO<br>009 Dun Stallion • #5 |                                                                                                                             |
|--------------------|----------------------------------|-----------------------------------------------------------------------------------------------------------------------------|
| DVA MAXI DRIFTWOOD | WILYWOOD<br>DVA MISS PEPPY       | ORPHAN DRIFT (Driftwood Ike)<br>OUI OUI (Poco Speedy)<br>TUFF TIME PEPPY (Peppy San Badger)<br>CHILLIWOOD (Orphan Drift)    |
| PC FROSTWOOD LACE  | SUN FROST<br>PC LOCKWOOD LACE    | DOC'S JACK FROST (Doc Bar)<br>PRISSY CLINE (Driftwood Ike)<br>LONE DRIFTER (Driftwood Ike)<br>PC LACY LOX (Docs Oaks Sugar) |

JA Frostwood Drift is a JA program bred stallion that combines his powerful performance horse stature with a potent 7x linebred Driftwood pedigree and the strength of an elite mare line. Exhibiting that trademark Wilywood dun color, he was a planned mating of the noted, power-packed PRCA calf roper stallion DVA Maxi Driftwood to our best Sun Frost daughter whose maternal line traces to the elite Cowan stallion producing dam Sun Lace. Strong structured with bone, cinch and muscle, his great mind, disposition, movement and exceptional talent are Driftwood traits that have established that line with a proven championship record in the performance horse and ProRodeo world.