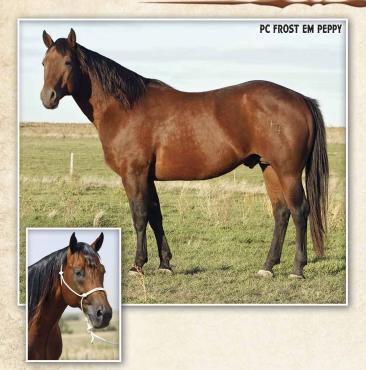

Gordon Jamison & stallion PC Frost Em Peppy

PC FROST EM PEPPY 2002 Bay Stallion • #4283829 DOC'S JACK FROST DOC BAR (Lightning Bar AAA) SUN FROST CHANTELLA AAA (War Chant AAA) PRISSY CLINE DRIFTWOOD IKE (Driftwood) JOSEPHINE EL (Super Charge AAAT) PEPPY SAN BADGER (Mr San Peppy) TUFF TIME PEPPY PC PEPPY KATE SISSY FRECKLES (Jewel's Leo Bars) CROSS FIRE KATE SAK EM SAN (Peppy San)

PRISSY CLINE (Driftwood Ike) 15.0 hh / 1275 lbs. Powerful, performance horse built and loaded with the most infuential sire and dam genetics out of the Cowan Bros. T4 program, Frost Em Peppy is a son of the great Sun Frost and backed by a landmark mare line that doubles his pedigree to Prissy Cline. Dam PC Peppy Kate also produced stallions PC Cline Frost (Hodges, TX) and PC Mr Sun Peppy (Treasure State, MT) and two Cowan Bros. broodmares. Bold and intelligent with athleticism and speed found in pro-caliber performers, his foals are superb athletes in the image of their sire. Deep in proven, potent blood, Frost Em Peppy is impacting our program and the performance horse in-dustry. Owned with Cowan Bros. T4 Quarter Horses, SD.