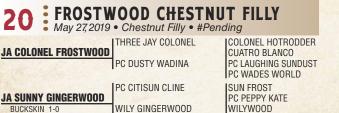

His Sire... THREE JAY COLONEL Three-time AQHA World Ranch Versatility Champion

MARYS HOTROD (Docs Hotrodder) MAGNOLIA PAY AAA (Magnolia Bar) WAR LEO'S LADY (War Leo) SUN FROST (Doc's Jack Frost) MISS GIRL BARS (Laughing Boy AA) DOCS OAKS SUGAR (Doc's Oak) COWAN KITTEN (Orphan Drift)

15.0 hh / 1260 lbs.

Colonel Frostwood is an outstanding cowhorse stallion backed by a potent performance pedigree loaded with Championship NCHA, NRCHA, ProRodeo blood. He is an intelligent athlete that's powerful, balanced and correct with an exceptional mind and great movement. A son of AQHA World Ranch Versatility Champion Three Jay Colonel, his dam PC Dusty Wadina is a big, beautiful, hi-caliber matron founded on the Cowan Bros. T4 famed, stallion-producing, Cowan Kitten mare line. "Legend" stallions Colonel Freckles, Sun Frost, Doc's Oak and Driftwood combine into a unique, breeder's pedigree. Colonel Frostwood foals are standouts …fancy, athletic and shapey that present the look, type, mind and movement horsemen expect in top performance, ranch and breeder prospects!

#### A POWERFUL THREE JAY COLONEL X SUN FROST COWHORSE STALLION!

|                    | ROSTWOO<br>009 Dun Stallion • #5 |                                                                                                                             |
|--------------------|----------------------------------|-----------------------------------------------------------------------------------------------------------------------------|
| DVA MAXI DRIFTWOOD | WILYWOOD<br>DVA MISS PEPPY       | ORPHAN DRIFT (Driftwood Ike)<br>OUI OUI (Poco Speedy)<br>TUFF TIME PEPPY (Peppy San Badger)<br>CHILLIWOOD (Orphan Drift)    |
| PC FROSTWOOD LACE  | SUN FROST<br>PC LOCKWOOD LACE    | DOC'S JACK FROST (Doc Bar)<br>PRISSY CLINE (Driftwood Ike)<br>LONE DRIFTER (Driftwood Ike)<br>PC LACY LOX (Docs Oaks Sugar) |

JA Frostwood Drift is a JA program bred stallion that combines his powerful performance horse stature with a potent 7x linebred Driftwood pedigree and the strength of an elite mare line. Exhibiting that trademark Wilywood dun color, he was a planned mating of the noted, power-packed PRCA calf roper stallion DVA Maxi Driftwood to our best Sun Frost daughter whose maternal line traces to the elite Cowan stallion producing dam Sun Lace. Strong structured with bone, cinch and muscle, his great mind, disposition, movement and exceptional talent are Driftwood traits that have established that line with a proven championship record in the performance horse and ProRodeo world.