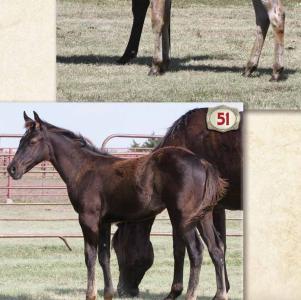

## 50 FOUR FOR TEE BAY ROAN FILLY May 30, 2019 • Bay Roan Filly • #Pending

FOUR ROAN FLY FOUR FOR TEE **DVA MAXI DARLIN** 

CONTINENTAL FLY HAPPY HANCOCK DRIFTCHIPS FROSTWOOD DRIFTS CHIP MISS FROSTWOOD DVA MAXI DRIFTWOOD WILYWOOD **DVA MISSY PEPPY** COLONELS LORI DARLIN CUTTIN COLONEL POCO MISS TEJONA

We are anxious to get more Four For Tee progeny under saddle. They have the disposition, the muscle and the structural soundness ... all they need is the proof!