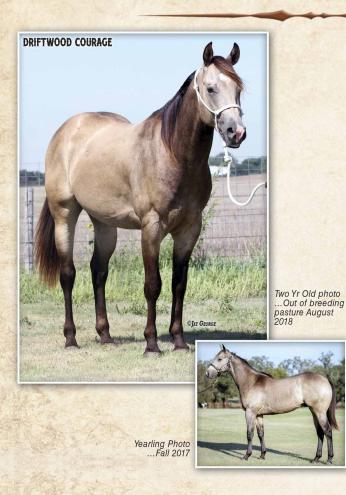

## JA REFERENCE STALLIONS

| DRIFTWOOD COURAGE<br>2016 Buckskin Stallion • #5808168 |                       |
|--------------------------------------------------------|-----------------------|
|                                                        | and the second second |

New JA program stallion Driftwood Courage uniquely combines two of AQHA's most powerful, successful, speedhorse and ProRodeo performance horse lines. He is the product of a joint breeding venture between Clay Boehs, OK, and Cowan T4 Performance Horses, SD. Courage is an impressive colt, a first-class, standup athlete with exceptional movement, dimension, structure and good mind. Sire Captain Courage si 100, PE \$4.7 Million, is a son of immortal Quarter runner Mr Jess Perry si 113, PE \$52 Million, out of Leading Race Dam Corona Chick si 113, World Champion Runner, PE \$3.2 Million and dam of the famed Corona Cartel si 97. His franchise maternal line features dam Wades World, an elite daughter of versatile Docs Oaks Sugar out of the cornerstone Cowan T4 Orphan Drift mare Cowan Kitten, mother of stallions PC Sun Wood, Gunner Wood, Stan Wood and four standout Cowan broodmares. This sale presents his first foals.