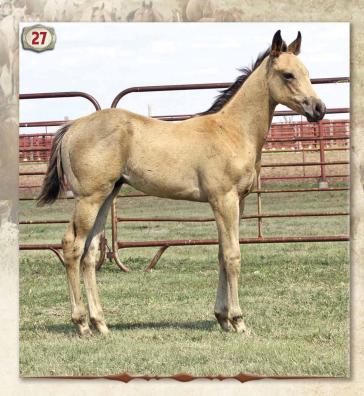

#### 27 COURAGE BUCKSKIN COLT July 10, 2019 • Buckskin Stallion • #Pending

| · · , · · ·       |                 |        |
|-------------------|-----------------|--------|
| DRIFTWOOD COURAGE | CAPTAIN COURAGE | N<br>C |
|                   | PC WADES WORLD  |        |
|                   | WILYWOOD        |        |
| DVA MISS WOOD PEP | DVA MISSY PEPPY | C      |

MR JESS PERRY CORONA CHICK DOCS OAKS SUGAR COWAN KITTEN ORPHAN DRIFT OUI OUI TUFF TIME PEPPY CHILIWOOD

The sale's youngest colt. I decided to put him in to show what Courage can do. DVA Miss Wood Pep does not need to prove anything, she already has. Stallion prospect in a buckskin package! I could list credentials until the page is full. I am excited about this colt! Call him a sleeper if you look just at his age and older dam ...I think he is going to wake up fast.