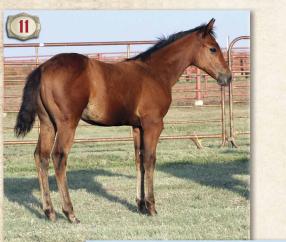

| 3 <b>FROST</b><br>May 14, 2019 | EM PEPPY DUN<br>• Dun Roan Filly • #Pe | ROAN FILLY                                                             |
|--------------------------------|----------------------------------------|------------------------------------------------------------------------|
| PC FROST EM PEPPY              | SUN FROST<br>PC PEPPY KATE             | DOC'S JACK FROST<br>PRISSY CLINE<br>TUFF TIME PEPPY<br>CROSS FIRE KATE |
| JA COUNTRY ROSEDRIFT           | TR SPECIAL DRIFT                       | WILY ROX<br>ROANY WOOD                                                 |
| BAY ROAN 15-0                  | IMA COUNTRY RED ROSE                   | COUNTRY JOHN RED<br>BOBBI BARNES                                       |

Full sister sold in 2018 to Indiana, and a full brother sold in 2017 to Fritz's in Nebraska. Many of our customers know what we think of the Red Rose mare family, and you will see a lot of progeny in this sale. Special Drift adds just the right amount of sting to a performance horse. Ride this filly or breed her ... she will always be a bright spot.