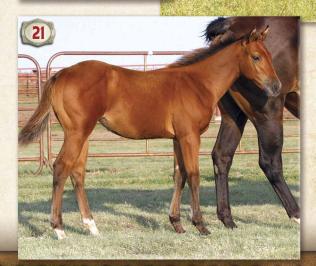

## COLONEL FROSTWOOD FOALS ...LOTS 20-22

| 22 <b>FROS</b><br>May 28, 2 | TWOOD BUCKS<br>2019 • Buckskin Stallion | • #Pending                                                                  |
|-----------------------------|-----------------------------------------|-----------------------------------------------------------------------------|
| JA COLONEL FROSTWO          | THREE JAY COLONEL                       | COLONEL HOTRODDER<br>CUATRO BLANCO<br>PC LAUGHING SUNDUST<br>PC WADES WORLD |
| ROOSTERS SAGE               | ROOSTERS SHORTY                         | GALLO DEL CIELO<br>SHORTY LENA SIX                                          |
| BUCKSKIN                    | SUSAN VEE TOO                           | DESIRED VISION<br>SUSAN VEE                                                 |

I think here is a stallion prospect. Dam rides with the best and is super gentle. Not the fattest colt in the sale, but as I study him, I find no flaws. This mix of Rooster, Colonel Freckles and Driftwood blood is a planned part of our program. We like the look; we like the disposition; we like the ride!