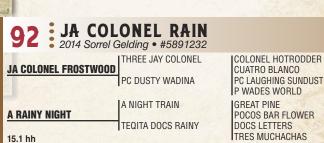

**BUCKSKIN 1-0** 

DVAuction SALE BROADCAST LIVE BY DVAUCTION

PC CITISUN CLINE

BAY

**DVA TUFF TIME SETUM** 

**CITISUN CLINE BAY FILLY** May 28, 2019 • Bay Filly • #Pending SUN FROST

PC PEPPY KATE

SETUMUP SPEEDY

**DVA MISSY PEPPY** 

to ride, and someday, she needs to raise babies!

Study this girl ...she glides with ease and is built to fly. Look at the hip, the strong black feet and legs, and then look at the heavy concentration of Driftwood blood. She will be a dream

WILYWOOD **GINGER SNIP DRIFT** 

LOVELY SCARLET

DOC'S JACK FROST

TUFF TIME PEPPY **CROSS FIRE KATE** 

PRISSY CLINE

SPEEDY MAN

CHILLIWOOD

SETUMUP MISS

TUFF TIME PEPPY

The cross of Colonel on Sunny clicks every time. The only Colonel Frostwood filly selling this year. She is good now and she has the performance genetics that insure soundness and predictable ride. Do not let her slip by!