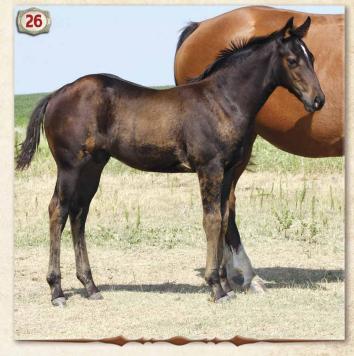

## 26 COURAGE BAY COLT May 20, 2019 • Bay Stallion • #Pending DRIFTWOOD COURAGE CAPTAIN COURAGE PC WADES WORLD DO DO COV WILY FROSTY LADY WILY FROSTY WOOD BAY BAY LADY ROX

MR JESS PERRY CORONA CHICK DOCS OAKS SUGAR COWAN KITTEN WILYWOOD PC KIMBER FROST MR FLINTROCK LADY CINCH

The first colt by Driftwood Courage, and a stallion prospect supreme! Dam is by far our highest money producer in progeny sales and she is still a young mare. Courage stirs in some run and still retains the Driftwood flavor in our program. This dark brown colt speaks for himself. I represent him as one of our best ever!