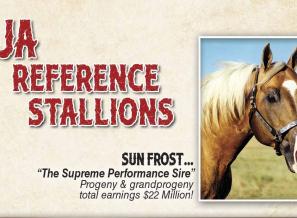

### A PROGRAM BUILT UPON THE BLOOD OF LEGENDS!

1979-2007 Doc's Jack Frost x Driftwood Ike • The "Legends" Supreme Performance Sire • Prog. & grandprogeny total earnings \$21 Million • A sire of championship ProRodeo, AQHA, NCHA, Ranch & Futurity performance horses An influence through JA stallions PC Frost Em Peppy, PC Citisun Cline, JA Colonel Frostwood!