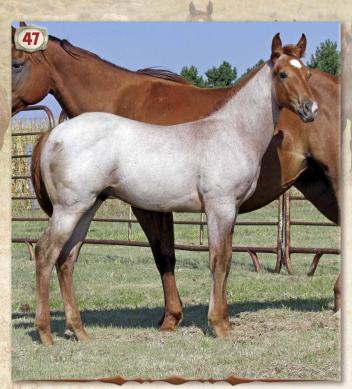

#### 48 **FOUR FOR TEE GRAY FILLY** May 20, 2019 • Gray Filly • #Pending

| • Way 20, 20     | 19 Chay Thiy & #Tenuing | 9                                    |
|------------------|-------------------------|--------------------------------------|
| FOUR FOR TEE     | FOUR ROAN FLY           | CONTINENTAL FLY<br>HAPPY HANCOCK     |
|                  | DRIFTCHIPS FROSTWOOD    | DRIFTS CHIP<br>MISS FROSTWOOD        |
| MISS FREEMAN 031 | GUNNIN TO PLAY          | PLAYGUN<br>LITTLE SANTANA PEP        |
| GRAY             | HLC FRITZ FOUR          | FIGURE FOUR FRITZ<br>FIGURE FOUR 276 |

A performance ranch horse pedigree! A bit of an unusual color now, but will turn gray with time. Disposition and friend-liness are up-front in this package.

| 49 | FOU<br>May 3 | 0,2019 • Red Roan Filly | ROAN FILLY<br>#Pending |
|----|--------------|-------------------------|------------------------|
|    | DTEE         | FOUR ROAN FLY           | CONTINENTAL FLY        |

| FUUK FUK IEE       |                      | HAPPY HANCOCK                 |
|--------------------|----------------------|-------------------------------|
| Alexandre 1        | DRIFTCHIPS FROSTWOOD | DRIFTS CHIP<br>MISS FROSTWOOD |
|                    | PC FROST EM PEPPY    | SUN FROST                     |
| JA ROSEDRIFT FROST |                      | PC PEPPY KATE                 |
| BAY 17-9           | JA ROSEDRIFT         | BLUES ORPHAN DRIFT            |

If you like roans, you will like the Four For Tee foals. Lined up Driftwood in this filly's pedigree. She was born later, but does not show it.

JAMISON QUARTER HORSES... SUN FROST, DRIFTWOOD AND HANCOCK BRED HORSES FROM WESTERN KANSAS' BIG RANCH COUNTRY!