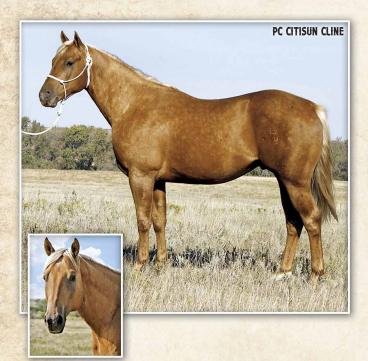

### TWO SUN FROST FULL BROTHERS...

Bringing the power and potency of Doc's Jack Frost and Driftwood ... and a landmark Cowan Bros. broodmare to the Jamison program!

|               | PC CITISUN C<br>2004 Palomino Stallion • ‡ |                                                                                                                                |
|---------------|--------------------------------------------|--------------------------------------------------------------------------------------------------------------------------------|
| SUN FROST     | DOC'S JACK FROST<br>PRISSY CLINE           | DOC BAR (Lightning Bar AAA)<br>CHANTELLA AAA (War Chant AAA)<br>DRIFTWOOD IKE (Driftwood)<br>JOSEPHINE EL (Super Charge AAAT)  |
| PC PEPPY KATE | TUFF TIME PEPPY<br>CROSS FIRE KATE         | PEPPY SAN BADGER (Mr San Peppy)<br>SISSY FRECKLES (Jewei's Leo Bars)<br>SAK EM SAN (Peppy San)<br>PRISSY CLINE (Driftwood Ike) |

15.1 hh / 1225 lbs.

Citisun Cline is a superb, first-class athlete and a very impressive Sun Frost stallion. A beautiful, golden Palomino, he is a standup, sharp profiling, big dimension horse with exceptional, extended movement. Backed by an elite Cowan Bros. T4 mare line, his cowhorse, speedhorse pedigree stacks champion cutting sires Doc's Jack Frost, Peppy San Badger, Jewel's Leo Bars and Peppy San; rodeo arena sires Driftwood Ike and Sak Em San; and AAA-runners Lightning Bar, Chantella and Super Charge! Citisun progeny are talented young horses that raise the performance bar to a new level! Owned with Cowan Bros. T4 Quarter Horses, SD.