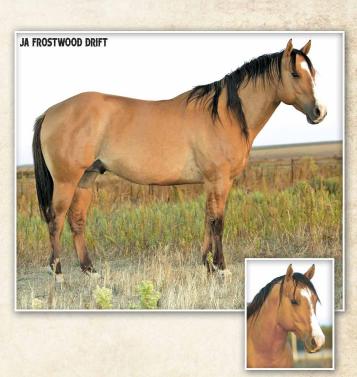

#### A POWERFUL THREE JAY COLONEL X SUN FROST COWHORSE STALLION!

|                    | ROSTWOO<br>009 Dun Stallion • #5 |                                                                                                                             |
|--------------------|----------------------------------|-----------------------------------------------------------------------------------------------------------------------------|
| DVA MAXI DRIFTWOOD | WILYWOOD<br>DVA MISS PEPPY       | ORPHAN DRIFT (Driftwood Ike)<br>OUI OUI (Poco Speedy)<br>TUFF TIME PEPPY (Peppy San Badger)<br>CHILLIWOOD (Orphan Drift)    |
| PC FROSTWOOD LACE  | SUN FROST<br>PC LOCKWOOD LACE    | DOC'S JACK FROST (Doc Bar)<br>PRISSY CLINE (Driftwood Ike)<br>LONE DRIFTER (Driftwood Ike)<br>PC LACY LOX (Docs Oaks Sugar) |

JA Frostwood Drift is a JA program bred stallion that combines his powerful performance horse stature with a potent 7x linebred Driftwood pedigree and the strength of an elite mare line. Exhibiting that trademark Wilywood dun color, he was a planned mating of the noted, power-packed PRCA calf roper stallion DVA Maxi Driftwood to our best Sun Frost daughter whose maternal line traces to the elite Cowan stallion producing dam Sun Lace. Strong structured with bone, cinch and muscle, his great mind, disposition, movement and exceptional talent are Driftwood traits that have established that line with a proven championship record in the performance horse and ProRodeo world.