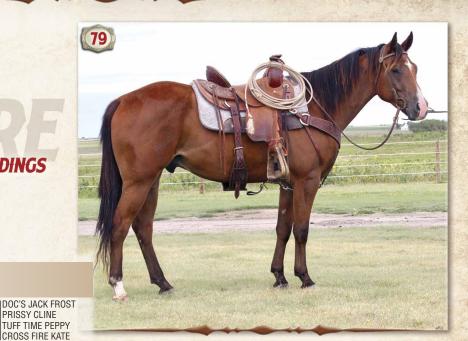

PC FROST EM PEPPY 2002 Bay Stallion • #4283829 DOC'S JACK FROST DOC BAR (Lightning Bar AAA) SUN FROST CHANTELLA AAA (War Chant AAA) PRISSY CLINE DRIFTWOOD IKE (Driftwood) JOSEPHINE EL (Super Charge AAAT) PEPPY SAN BADGER (Mr San Peppy) TUFF TIME PEPPY PC PEPPY KATE SISSY FRECKLES (Jewel's Leo Bars) CROSS FIRE KATE SAK EM SAN (Peppy San)

PRISSY CLINE (Driftwood Ike) 15.0 hh / 1275 lbs. Powerful, performance horse built and loaded with the most infuential sire and dam genetics out of the Cowan Bros. T4 program, Frost Em Peppy is a son of the great Sun Frost and backed by a landmark mare line that doubles his pedigree to Prissy Cline. Dam PC Peppy Kate also produced stallions PC Cline Frost (Hodges, TX) and PC Mr Sun Peppy (Treasure State, MT) and two Cowan Bros. broodmares. Bold and intelligent with athleticism and speed found in pro-caliber performers, his foals are superb athletes in the image of their sire. Deep in proven, potent blood, Frost Em Peppy is impacting our program and the performance horse in-dustry. Owned with Cowan Bros. T4 Quarter Horses, SD.