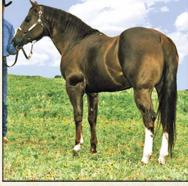

15.0 hh / 1260 lbs.

Colonel Frostwood is an outstanding cowhorse stallion backed by a potent performance pedigree loaded with Championship NCHA, NRCHA, ProRodeo blood. He is an intelligent athlete that's powerful, balanced and correct with an exceptional mind and great movement. A son of AQHA World Ranch Versatility Champion Three Jay Colonel, his dam PC Dusty Wadina is a big, beautiful, hi-caliber matron founded on the Cowan Bros. T4 famed, stallion-producing, Cowan Kitten mare line. "Legend" stallions Colonel Freckles, Sun Frost, Doc's Oak and Driftwood combine into a unique, breeder's pedigree. Colonel Frostwood foals are standouts …fancy, athletic and shapey that present the look, type, mind and movement horsemen expect in top performance, ranch and breeder prospects!

#### A POWERFUL THREE JAY COLONEL X SUN FROST COWHORSE STALLION!

|                    | ROSTWOO<br>009 Dun Stallion • #5 |                                                                                                                             |
|--------------------|----------------------------------|-----------------------------------------------------------------------------------------------------------------------------|
| DVA MAXI DRIFTWOOD | WILYWOOD<br>DVA MISS PEPPY       | ORPHAN DRIFT (Driftwood Ike)<br>OUI OUI (Poco Speedy)<br>TUFF TIME PEPPY (Peppy San Badger)<br>CHILLIWOOD (Orphan Drift)    |
| PC FROSTWOOD LACE  | SUN FROST<br>PC LOCKWOOD LACE    | DOC'S JACK FROST (Doc Bar)<br>PRISSY CLINE (Driftwood Ike)<br>LONE DRIFTER (Driftwood Ike)<br>PC LACY LOX (Docs Oaks Sugar) |

JA Frostwood Drift is a JA program bred stallion that combines his powerful performance horse stature with a potent 7x linebred Driftwood pedigree and the strength of an elite mare line. Exhibiting that trademark Wilywood dun color, he was a planned mating of the noted, power-packed PRCA calf roper stallion DVA Maxi Driftwood to our best Sun Frost daughter whose maternal line traces to the elite Cowan stallion producing dam Sun Lace. Strong structured with bone, cinch and muscle, his great mind, disposition, movement and exceptional talent are Driftwood traits that have established that line with a proven championship record in the performance horse and ProRodeo world.