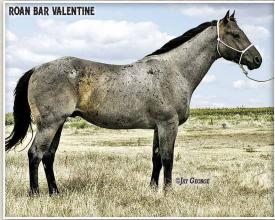

#### **RANCH HORSE BUILT, RANCH HORSE BRED!**

| ROAN BAR VALENTINE     2001 Blue Roan Stallion • #4192752 |                                   |                                                                                                                                             |  |
|-----------------------------------------------------------|-----------------------------------|---------------------------------------------------------------------------------------------------------------------------------------------|--|
| LEO HANCOCK HAYES                                         | BLUE VALENTINE<br>DOLL 01         | RED MAN (Joe Hancock)<br>BEAUTY'S DREAM (Valentine)<br>RIP RIP (Leo)<br>ZAID A REED (Reed Art)                                              |  |
| FANCYS BAR MAID                                           | REDS MISTER GILL<br>GO BARMAID GO | RED CEDAR BARK (Fancy Roan Bar)<br>FANCYS MISS GILL (Fancy Roan Bar)<br>ROAN BAR COUNTRY (Roan Bar Go)<br>MISS PRISSY RAIDER (Ribbon Raider |  |

15.2 hh / 1300 lbs.

Roan Bar Valentine is a big, handsome, powerful Blue Valentine grandson. His outstanding Roan Bar (linebred Peter McCue) dam enhances the package. He breeds the structure, soundness and movement that makes top ranch/ arena geldings. Sharp profiling athletes, Roan Bar Valentine foals are always sale highlights! **BLUE VALENTINE ... PROVEN, POTENT,** 