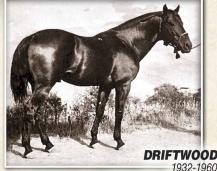

### A PROGRAM BUILT UPON THE BLOOD OF LEGENDS!

1979-2007 Doc's Jack Frost x Driftwood Ike • The "Legends" Supreme Performance Sire • Prog. & grandprogeny total earnings \$21 Million • A sire of championship ProRodeo, AQHA, NCHA, Ranch & Futurity performance horses An influence through JA stallions PC Frost Em Peppy, PC Citisun Cline, JA Colonel Frostwood!