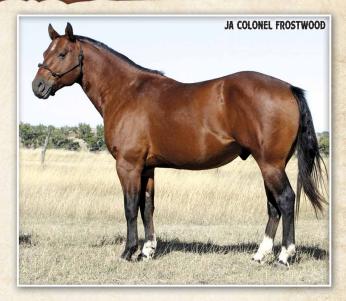

15.0 hh / 1260 lbs.

Colonel Frostwood is an outstanding cowhorse stallion backed by a potent performance pedigree loaded with Championship NCHA, NRCHA, ProRodeo blood. He is an intelligent athlete that's powerful, balanced and correct with an exceptional mind and great movement. A son of AQHA World Ranch Versatility Champion Three Jay Colonel, his dam PC Dusty Wadina is a big, beautiful, hi-caliber matron founded on the Cowan Bros. T4 famed, stallion-producing, Cowan Kitten mare line. "Legend" stallions Colonel Freckles, Sun Frost, Doc's Oak and Driftwood combine into a unique, breeder's pedigree. Colonel Frostwood foals are standouts …fancy, athletic and shapey that present the look, type, mind and movement horsemen expect in top performance, ranch and breeder prospects!

#### A POWERFUL THREE JAY COLONEL X SUN FROST COWHORSE STALLION!

|                    | ROSTWOO<br>009 Dun Stallion • #5 |                                                                                                                             |
|--------------------|----------------------------------|-----------------------------------------------------------------------------------------------------------------------------|
| DVA MAXI DRIFTWOOD | WILYWOOD<br>DVA MISS PEPPY       | ORPHAN DRIFT (Driftwood Ike)<br>OUI OUI (Poco Speedy)<br>TUFF TIME PEPPY (Peppy San Badger)<br>CHILLIWOOD (Orphan Drift)    |
| PC FROSTWOOD LACE  | SUN FROST<br>PC LOCKWOOD LACE    | DOC'S JACK FROST (Doc Bar)<br>PRISSY CLINE (Driftwood Ike)<br>LONE DRIFTER (Driftwood Ike)<br>PC LACY LOX (Docs Oaks Sugar) |